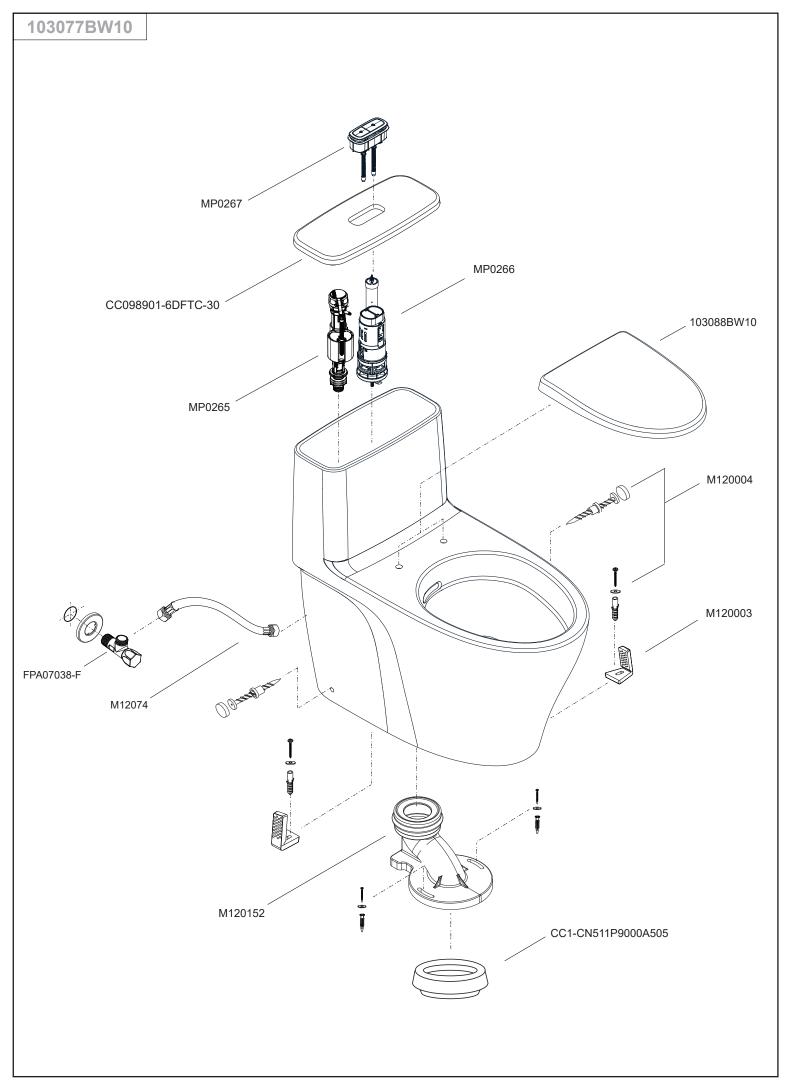

103075BW10 103077BW10 103072BW10 (AC-989VN-TW)



# INAX

ISO 9001:2015 ISO 14001:2015













#### INSTRUCTION WHEN USING AQUACERAMIC PROCESSED PRODUCTS

Please use neutral detergents or normal-use detergents for families which is acidic or alkaline (pH=5.5~7). But in order to remain long-lasting effect of AQUACERAMIC, please **DO NOT** use the following detergents for ceramic because it will scratch the surface, glaze will be decayed.

- Strong alkaline detergent with pH≥11.
- Detergent with polishing powder.
- Rubbing brushes with abrasion.

DO NOT use strong acidic detergents because it may damage to the parts .

Note: Do not let the detergent splash over areas, especially metal parts such as fixed set for S&C/toilet, stop valve, flexible hose hand lever, button, etc... because it may cause of rust or damage.







## TROUBLE SHOOTING GUIDE

Using this guide and referring t