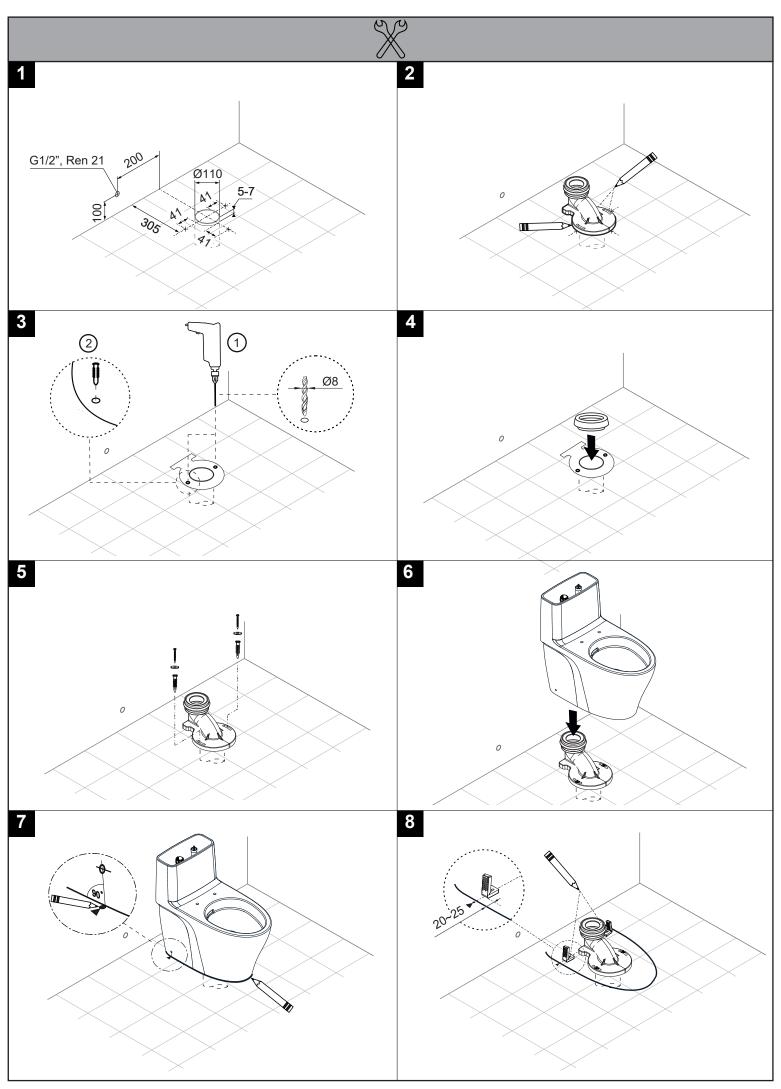

Water supply

hose leaks

After finishing installation, check out whether the facility operates properly or not. If possible, customer should to keep this instruction as reference in the future.

## **ATTENTION**

- Before installation, please check the product again for cracks or breaks during delivery.
  Be sure to test operation and check for any breaks, cracks after
- installation has been completed.

  \* Any cracks may cause injury, damage, leakage or dirty the floor.
- Ensure that water pipes are flushed and cleaned before installing.
- 0
- Do not overtighten bolts. Porcelain is subject to cracking, which may cause injury to installing person or users.
- Do not pour hot water over the ceramic. Otherwise, it could be broken.