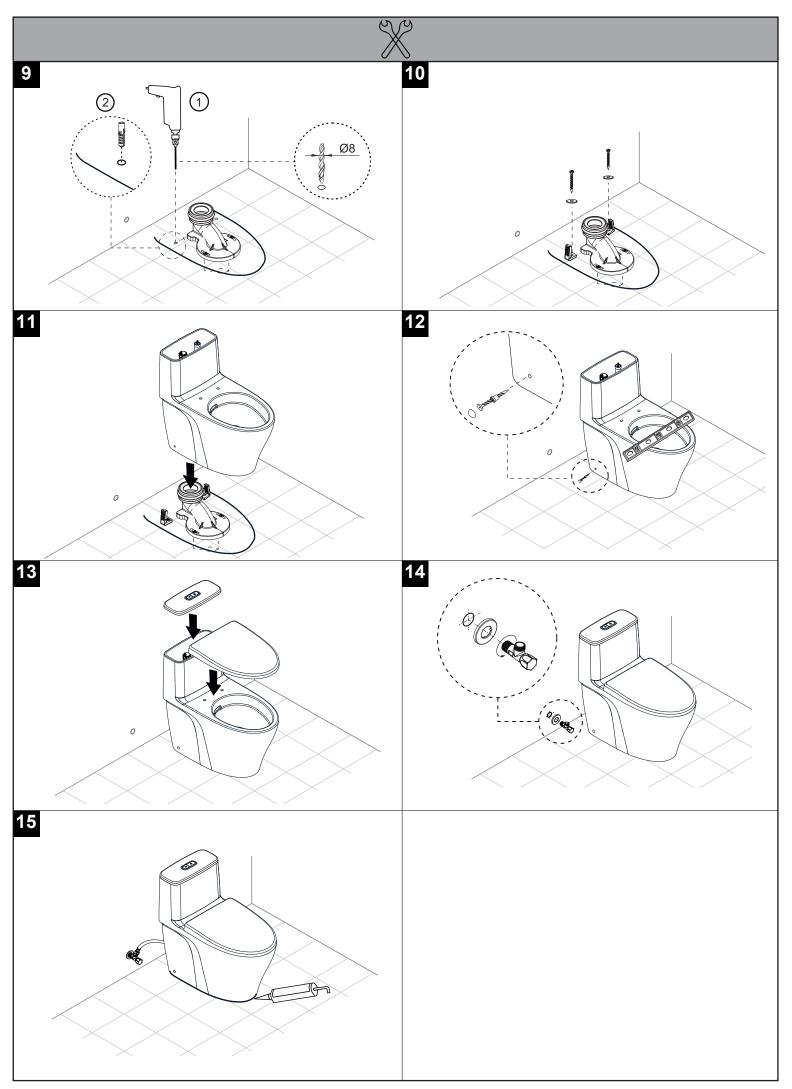

Water supply

hose leaks

After finishing installation, check out whether the facility operates properly or not. If possible, customer should to keep this instruction as reference in the future.

## **ATTENTION**

- Before installation, please check the product again for cracks or breaks during delivery.
  Be sure to test operation and check for any breaks, cracks after
- installation has been completed.

  \* Any cracks may cause injury, damage, leakage or dirty the floor.
- Ensure that water pipes are flushed and cleaned before installing.
- 0
- Do not overtighten bolts. Porcelain is subject to cracking, which may cause injury to installing person or users.
- Do not pour hot water over the ceramic. Otherwise, it could be broken.