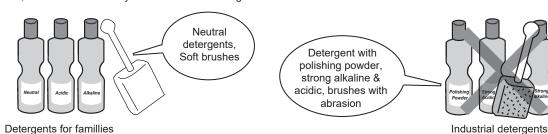

#### INSTRUCTION WHEN USING AQUACERAMIC PROCESSED PRODUCTS

Please use neutral detergents or normal-use detergents for families which is acidic or alkaline (pH=5.5~7). But in order to remain long-lasting effect of AQUACERAMIC, please **DO NOT** use the following detergents for ceramic because it will scratch the surface, glaze will be decayed.

- Strong alkaline detergent with pH≥11.
- Detergent with polishing powder.
- Rubbing brushes with abrasion.

DO NOT use strong acidic detergents because it may damage to the parts .

Note: Do not let the detergent splash over areas, especially metal parts such as fixed set for S&C/toilet, stop valve, flexible hose hand lever, button, etc... because it may cause of rust or damage.