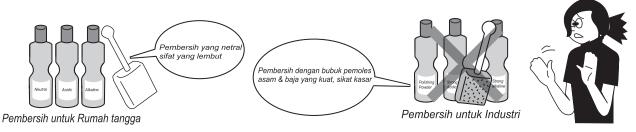

#### INSTRUKSI KETIKA MENGGUNAKAN PRODUK AQUACERAMIC

Gunakanlah bahan pembersih yang netral atau normal untuk penggunaan rumah tangga yang bersifat asam atau basa (pH=5,5-7). Tetapi agar hasil dari AQUACERAMIC tetap terjaga, dihimbau agar tidak menggunakan bahan pembersih di bawah ini karena akan mengikis permukaan keramik, dan glazur akan rusak.

- Penggunaan bahan pembersih dengan sifat basa tinggi pH≥11
- Pembersih dengan bubuk pemoles
- Menggosok dengan sikat/amplas kasar

Jangan menggunakan bahan pembersih dengan sifat keasaman tinggi karena akan merusak beberapa bagian toilet