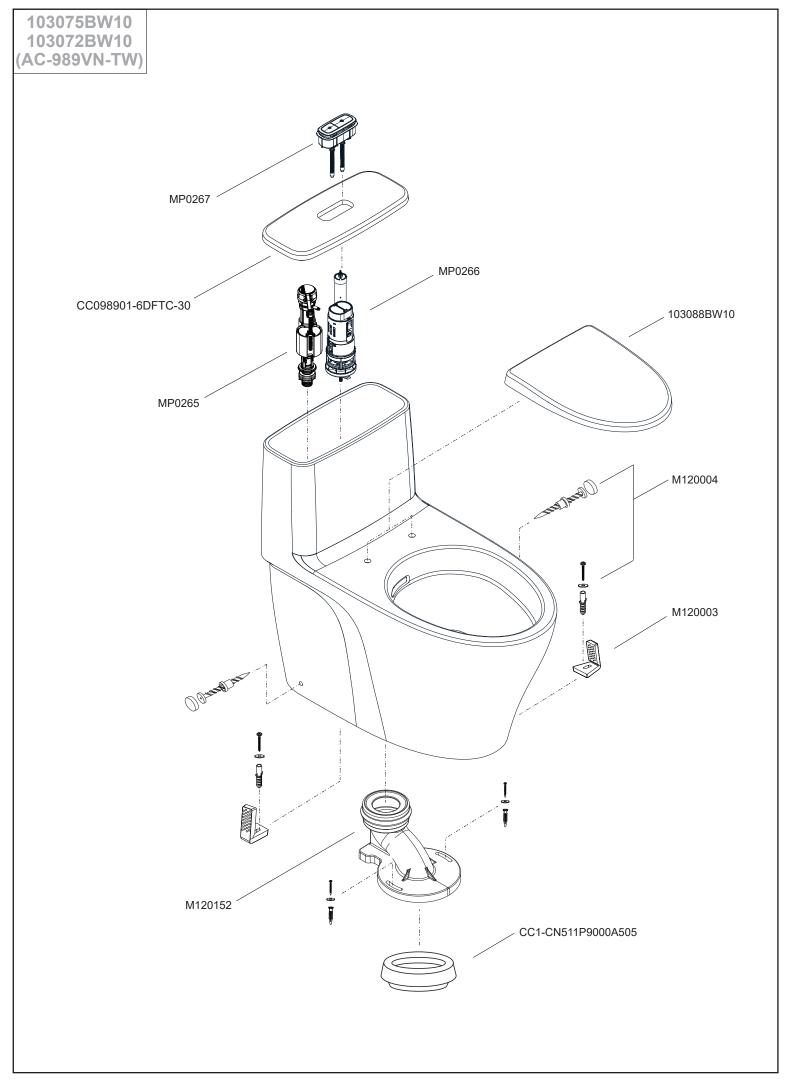

103075BW10 103077BW10 103072BW10 (AC-989VN-TW)



# INAX

ISO 9001:2015 ISO 14001:2015













#### INSTRUCTION WHEN USING AQUACERAMIC PROCESSED PRODUCTS

Please use neutral detergents or normal-use detergents for families which is acidic or alkaline (pH=5.5~7). But in order to remain long-lasting effect of AQUACERAMIC, please **DO NOT** use the following detergents for ceramic because it will scratch the surface, glaze will be decayed.

- Strong alkaline detergent with pH≥11.
- Detergent with polishing powder.
- Rubbing brushes with abrasion.

DO NOT use strong acidic detergents because it may damage to the parts .

Note: Do not let the detergent splash over areas, especially metal parts such as fixed set for S&C/toilet, stop valve, flexible hose hand lever, button, etc... because it may cause of rust or damage.







## TROUBLE SHOOTING GUIDE

Using this guide and referring