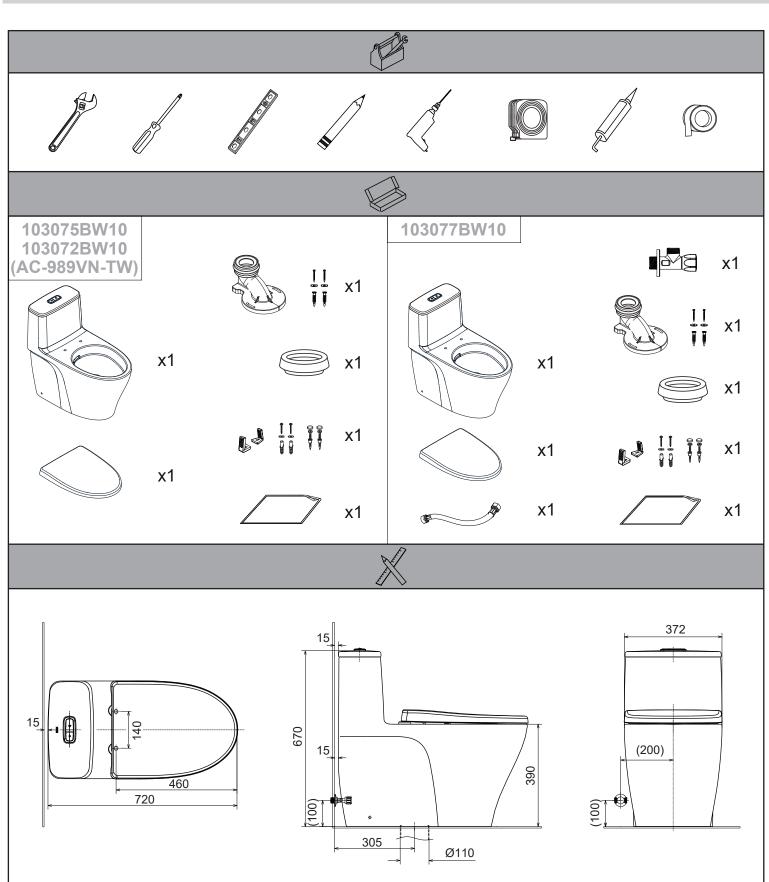

103075BW10 103077BW10 103072BW10 (AC-989VN-TW)

#### Notice:

Do not use cleaners in tanks. Products containing chlorine (calcium hypochlorite) can seriously damage fitting in the tank. This damage can cause leakage and property damage.

- The unit is millimeter by default, if the drawings are not indicate.
- Dimensioning diagrams are provided for each model. Dimensions are nominal and may vary within the range of manufacturing tolerance.
- INAX always execute the policy of unceasingly enhancing and improving its product's design and performance. We reserve the right to make any changes on product specifications, packaging and availability at any time without prior notice.
- The pictures shown in this instruction booklet are for illustration purposes only. The color of the product and components may differ from the pictures shown.